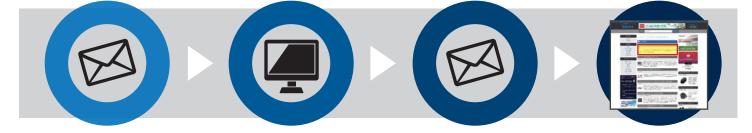

#### Send ad contents

Please refer to the ad requirements from detailed ad introduction page. Prepare ad contents, send via email, attach images, and send it to IndexPro.

IndexPro will create ad based on the materials provided by advertiser.

#### Confirmation

To ensure that the content is correct, IndexPro will send a preview by email. If you need to modify the content, please reply to the email.

#### **Publication start**

After the ad preview is confirmed, it will be published automatically from the set time.

- •Please follow the instructions from each detailed ad page to create ad contents.
- •Ad is created by advertisers based on ad requirements.
- Please send the original image by email.
- •The advertiser's permission has been obtained when the advertisement content is registered, allowing IndexPro to use its trademarks and images.