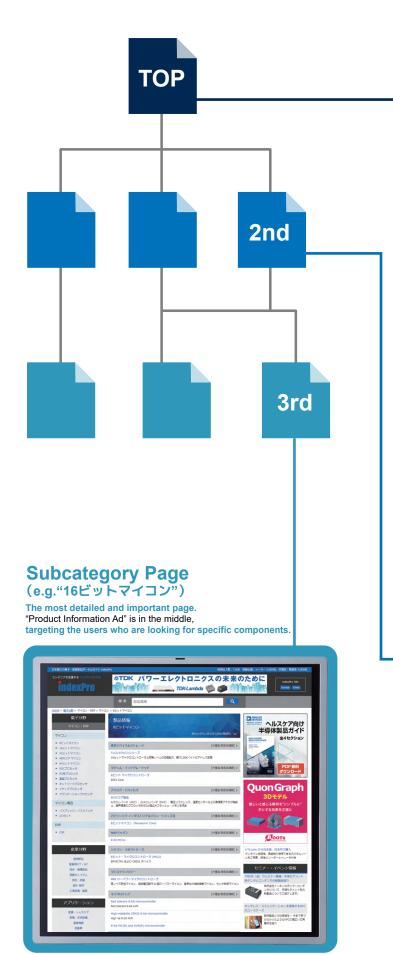

# Website Structure

### indexPro

#### **Top Page**

Navigate the website. "Hot Product Ad" is in the middle, introducing the most popular products.

#### Field Top Page (e.g."電子分野")

Consists of 3 fields: Electronics, Industrial, and Applications. Category names on the left, the latest industry news section is behind "New Product Information Ad".